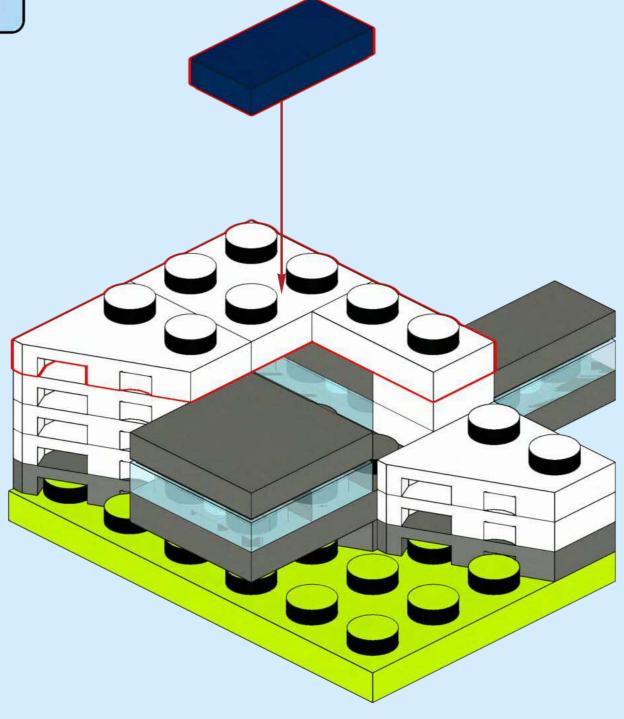

## **PUNGGOL DIGITAL DISTRICT**

Custom set made out of LEGO® Elements

**42** pcs/pzs