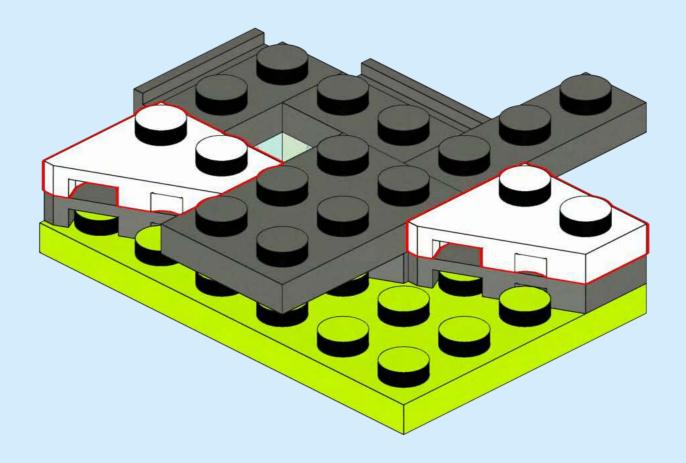

2** pcs/pzs









## **Punggol Digital District**

Envisioned to be Singapore's first smart district, Punggol Digital District (PDD) is where game-changing firms in fields such as cybersecurity, blockchain and robotics can thrive.

The 50-hectare district drives the adoption of cutting-edge urban solutions, pushes the boundaries of digital technologies, and brings together communities in a green and sustainable environment.

Expect a host of innovative firsts at PDD. This includes the cutting-edge Open Digital Platform (ODP) that makes live data of the district easily available.

The ODP integrates various smart technologies such as facilities management, security, and autonomous goods delivery systems, thereby optimising energy and resource efficiency in the district.











































12 (c)