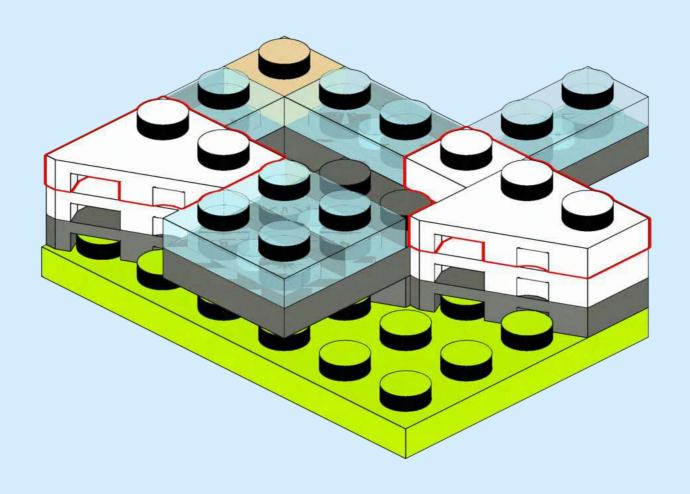

## **PUNGGOL DIGITAL DISTRICT**

Custom set made out of LEGO® Elements

**42** pcs/pzs