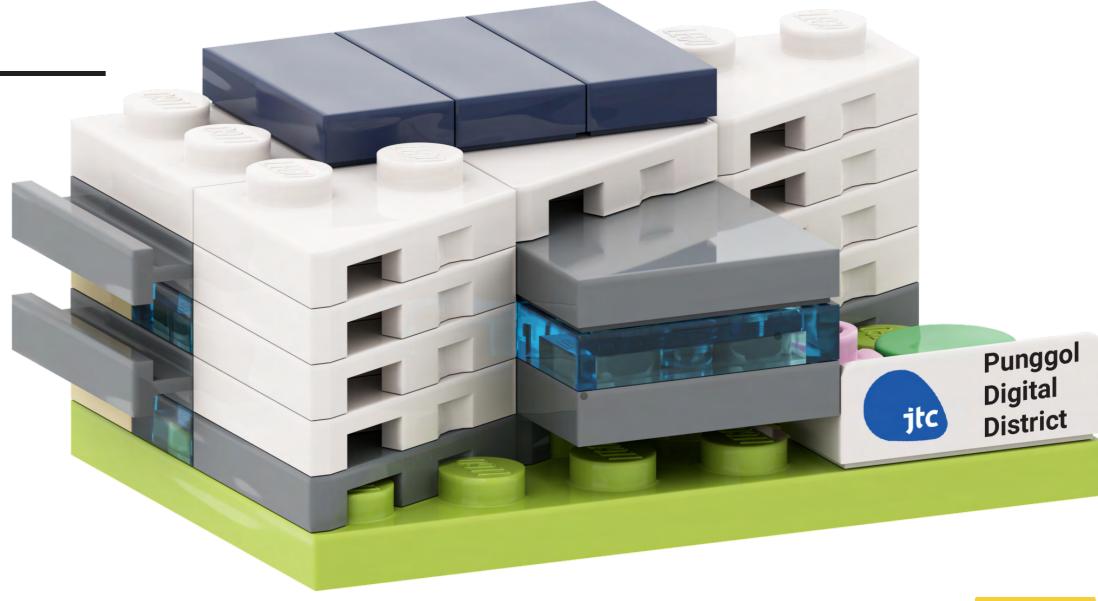

## **PUNGGOL DIGITAL DISTRICT**

Custom set made out of LEGO® Elements

**42** pcs/pzs

## **Punggol Digital District**

Envisioned to be Singapore's first smart district, Punggol Digital District (PDD) is where game-changing firms in fields such as cybersecurity, blockchain and robotics can thrive.

The 50-hectare district drives the adoption of cutting-edge urban solutions, pushes the boundaries of digital technologies, and brings together communities in a green and sustainable environment.

Expect a host of innovative firsts at PDD. This includes the cutting-edge Open Digital Platform (ODP) that makes live data of the district easily available.

The ODP integrates various smart technologies such as facilities management, security, and autonomous goods delivery systems, thereby optimising energy and resource efficiency in the district.

12 (c)