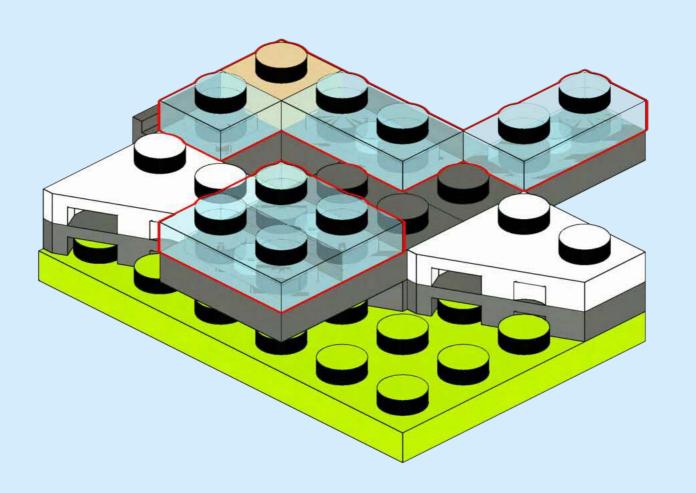

## **PUNGGOL DIGITAL DISTRICT**

Custom set made out of LEGO® Elements

**42** pcs/pzs