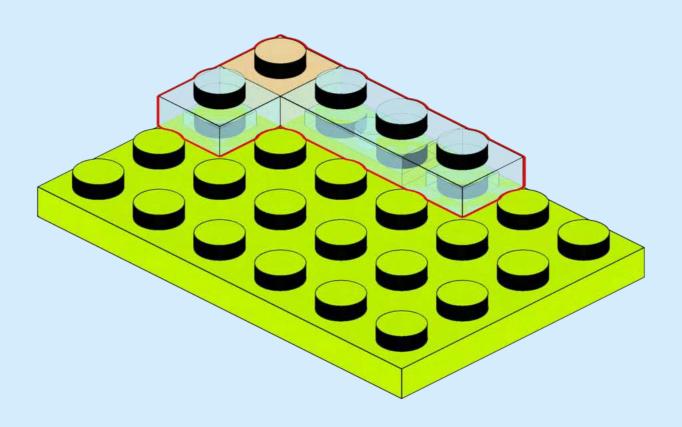

ments

**42** pcs/pzs









## **Punggol Digital District**

Envisioned to be Singapore's first smart district, Punggol Digital District (PDD) is where game-changing firms in fields such as cybersecurity, blockchain and robotics can thrive.

The 50-hectare district drives the adoption of cutting-edge urban solutions, pushes the boundaries of digital technologies, and brings together communities in a green and sustainable environment.

Expect a host of innovative firsts at PDD. This includes the cutting-edge Open Digital Platform (ODP) that makes live data of the district easily available.

The ODP integrates various smart technologies such as facilities management, security, and autonomous goods delivery systems, thereby optimising energy and resource efficiency in the district.











































12 (c)