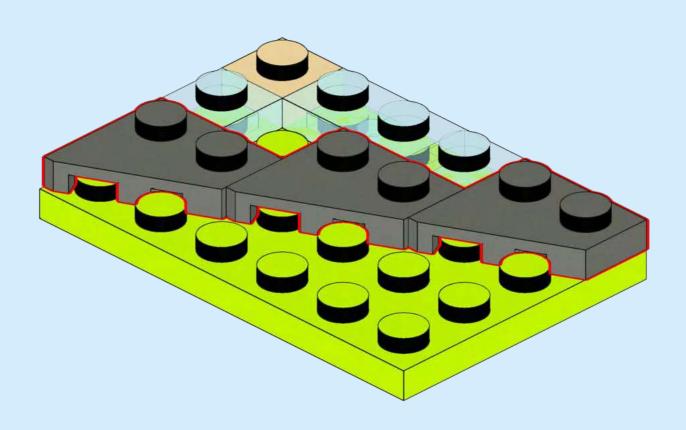

s

**42** pcs/pzs









## **Punggol Digital District**

Envisioned to be Singapore's first smart district, Punggol Digital District (PDD) is where game-changing firms in fields such as cybersecurity, blockchain and robotics can thrive.

The 50-hectare district drives the adoption of cutting-edge urban solutions, pushes the boundaries of digital technologies, and brings together communities in a green and sustainable environment.

Expect a host of innovative firsts at PDD. This includes the cutting-edge Open Digital Platform (ODP) that makes live data of the district easily available.

The ODP integrates various smart technologies such as facilities management, security, and autonomous goods delivery systems, thereby optimising energy and resource efficiency in the district.











































12 (c)