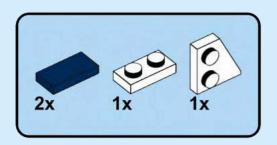

## **PUNGGOL DIGITAL DISTRICT**

Custom set made out of LEGO® Elements

**42** pcs/pzs