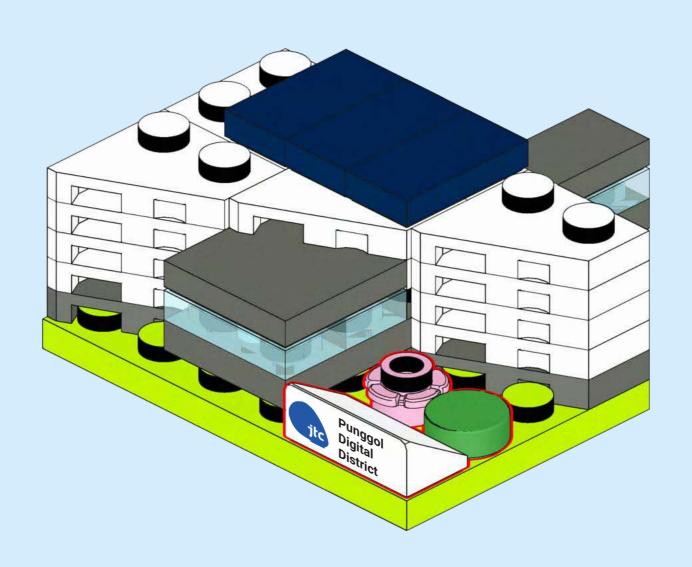

## **PUNGGOL DIGITAL DISTRICT**

Custom set made out of LEGO® Elements

**42** pcs/pzs

## **Punggol Digital District**

Envisioned to be Singapore's first smart district, Punggol Digital District (PDD) is where game-changing firms in fields such as cybersecurity, blockchain and robotics can thrive.

The 50-hectare district drives the adoption of cutting-edge urban solutions, pushes the boundaries of digital technologies, and brings together communities in a green and sustainable environment.

Expect a host of innovative firsts at PDD. This includes the cutting-edge Open Digital Platform (ODP) that makes live data of the district easily available.

The ODP integrates various smart technologies such as facilities management, security, and autonomous goods delivery systems, thereby optimising energy and resource efficiency in the district.

12 (c)