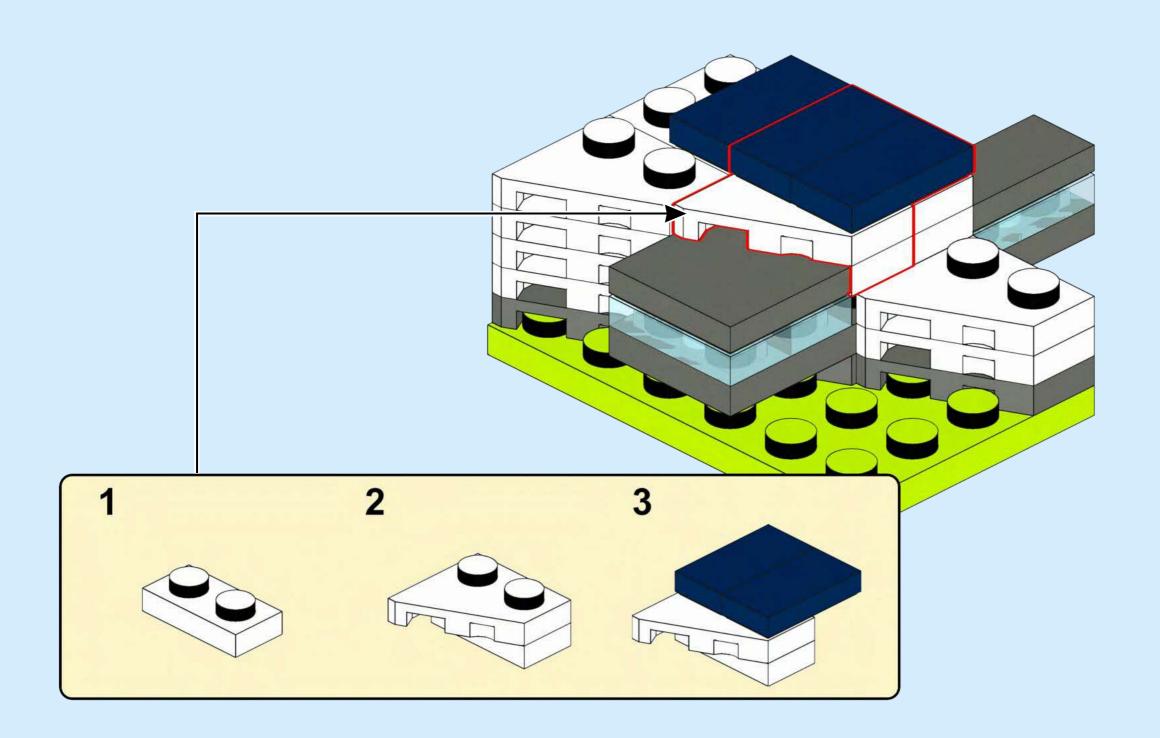

## **PUNGGOL DIGITAL DISTRICT**

Custom set made out of LEGO® Elements

**42** pcs/pzs