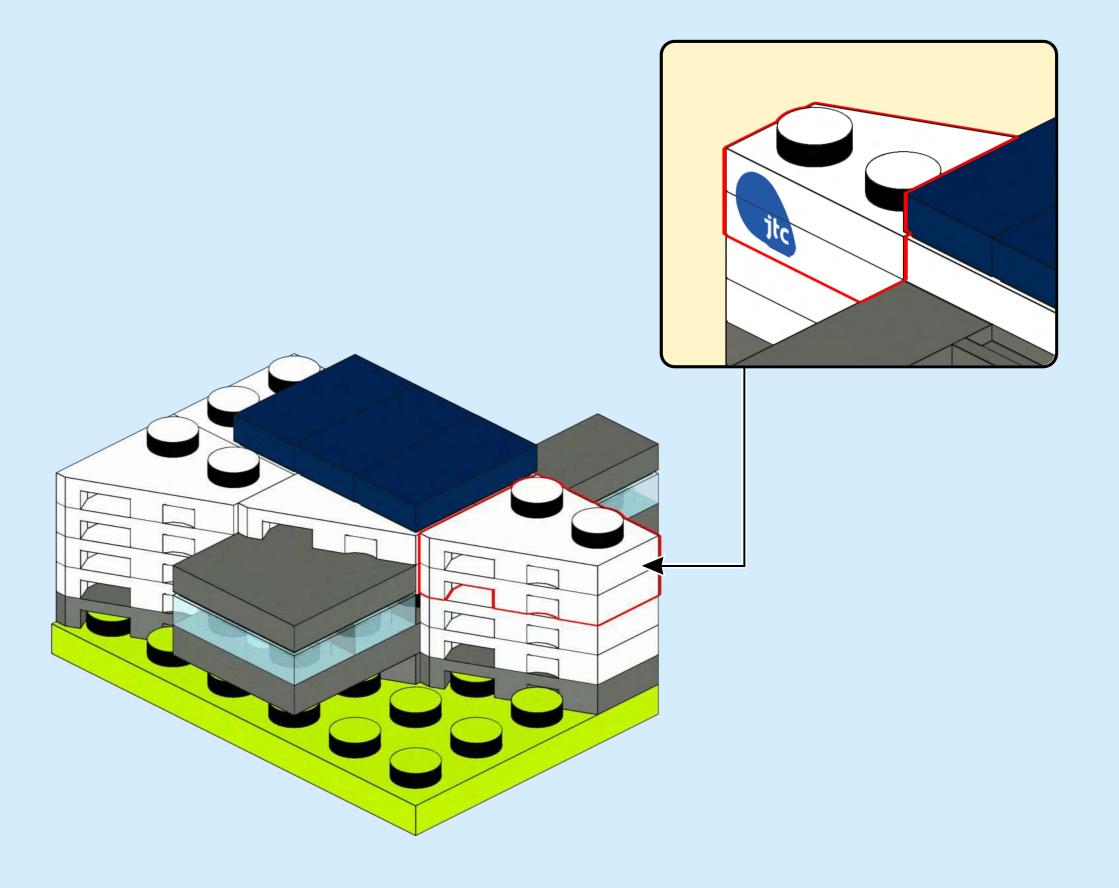

## **PUNGGOL DIGITAL DISTRICT**

Custom set made out of LEGO® Elements

**42** pcs/pzs