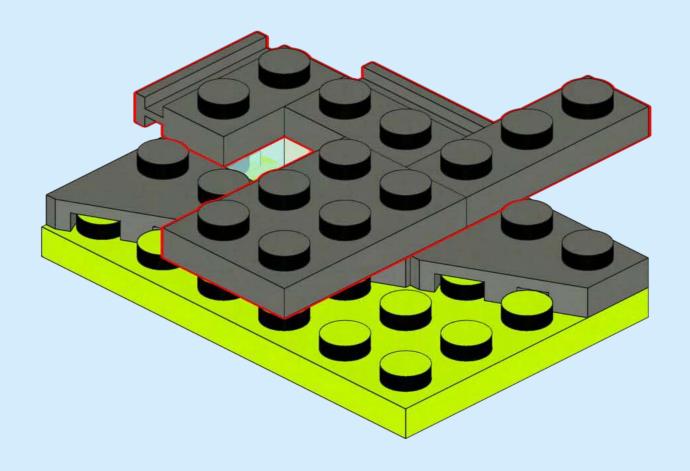

*42** pcs/pzs









## **Punggol Digital District**

Envisioned to be Singapore's first smart district, Punggol Digital District (PDD) is where game-changing firms in fields such as cybersecurity, blockchain and robotics can thrive.

The 50-hectare district drives the adoption of cutting-edge urban solutions, pushes the boundaries of digital technologies, and brings together communities in a green and sustainable environment.

Expect a host of innovative firsts at PDD. This includes the cutting-edge Open Digital Platform (ODP) that makes live data of the district easily available.

The ODP integrates various smart technologies such as facilities management, security, and autonomous goods delivery systems, thereby optimising energy and resource efficiency in the district.











































12 (c)